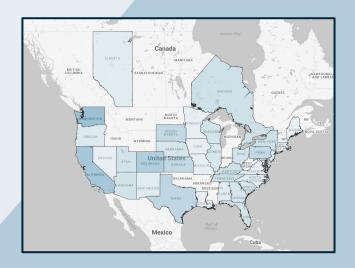

#### In the past:

- Great Bend out of county ticket purchasers that were actively introduced to one other business in the area during their visit were nearly twice as likely to return within 12 months and when they did they brought 1.8 additional people with them.
- Great Bend's out of town purchasers have spent an additional \$70 on dining and retail while here.